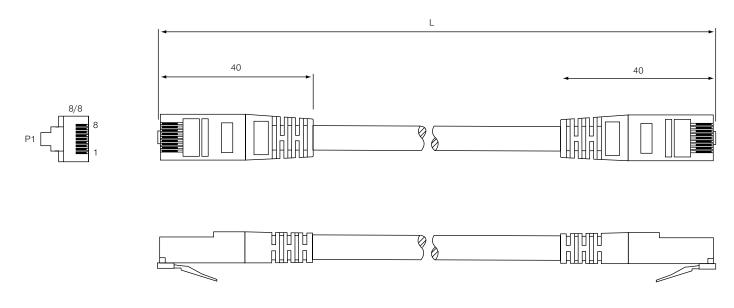

UTP version

Moulded shock reliefs

 $50\mu^{\text{\tiny{II}}}$  gold plating in contacts



## **SPECIFICATION**

Cat. 5E approved to ISO/IEC DIS11801 Colour Options:- Grey, Black, Green, Yellow, Red and Blue Cable: 4 Twisted par Cat. 5E 24 AWG - Outer Diameter 5.7mm

## **OUTLINE DRAWING**



## **ORDERING INFORMATION**

| DBC                    | 5EPL          | В                                                                 | 3M                                                                                                   |
|------------------------|---------------|-------------------------------------------------------------------|------------------------------------------------------------------------------------------------------|
| Dubilier<br>Connectors | 5E Patch Lead | Colour B = Blue G = Green GY = Grey R = Red Y = Yellow BK = Black | Cable Length 0.5M = 0.5 metres 1M = 1 metre 2M = 2 metres 3M = 3 metres 5M = 5 metres 10M = 10metres |